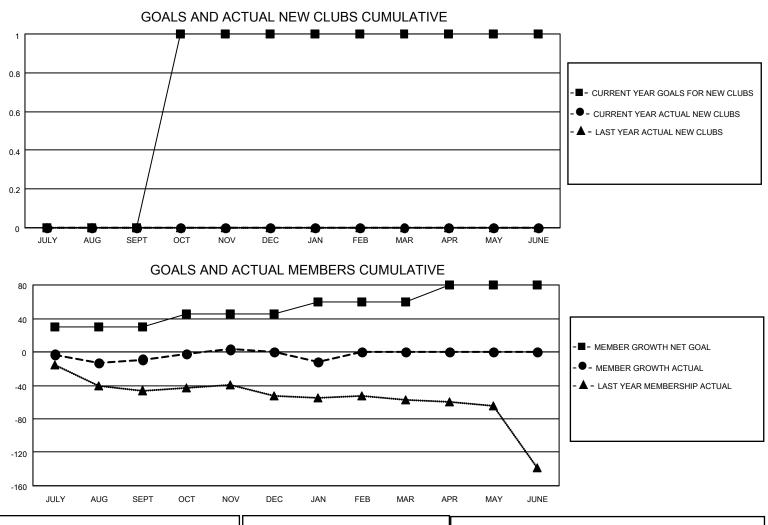

## LOCATION MASSACHUSETTS

District 33 K

Results as of: 1/31/2022

| Clubs                 |               |           |               | Members               |                         |                         |                                                    |
|-----------------------|---------------|-----------|---------------|-----------------------|-------------------------|-------------------------|----------------------------------------------------|
| RESULTS FOR 2021-2022 |               |           |               | RESULTS FOR 2021-2022 |                         |                         |                                                    |
| QUARTER               | NEW CLUB GOAL | NEW CLUBS | DROPPED CLUBS | QUARTER MEM           | IBER GROWTH NET<br>GOAL | MEMBER GROWTH<br>ACTUAL | DROPPED<br>MEMBERS ACTUAL<br>(including transfers) |
| JULY/AUG/SEPT         | 0             | 0         | 0             | JULY/AUG/SEPT         | 30                      | 21                      | 28                                                 |
| OCT/NOV/DEC           | 1             | 0         | 0             | OCT/NOV/DEC           | 15                      | 63                      | 53                                                 |
| JAN/FEB/MAR           | 0             | 0         | 0             | JAN/FEB/MAR           | 15                      | 13                      | 21                                                 |
| APR/MAY/JUNE          | 0             | 0         | 0             | APR/MAY/JUNE          | 20                      | 0                       | 0                                                  |